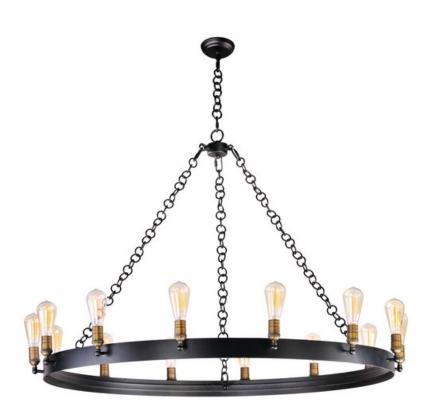

# PRODUCT DESCRIPTION

\*max overall height

As stately as its name, these heavy weight rings finished in Black support cast Natural Aged Brass sockets. Handmade round ring chain is used that adds to the authenticity of this antique reproduction.

#### **FINISHES OPTION**

Black / Natural Aged Brass (BKNAB)