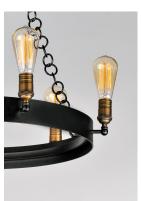

# PRODUCT DESCRIPTION

\*max overall height

As stately as its name, these heavy weight rings finished in Black support cast Natural Aged Brass sockets. Handmade round ring chain is used that adds to the authenticity of this antique reproduction.

### **LAMPING**

INPUT VOLTAGE : 120V

BULB : 14 x 60W Incandescent E26 Medium , 840W Total

BULB INCLUDED : (Not Included)

DIMMABLE : Yes