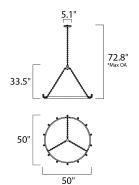

#### **MEASUREMENTS**

DIMENSION : 50" L x 50" W x 33.5" H

HANGING WEIGHT : 28.66 lb